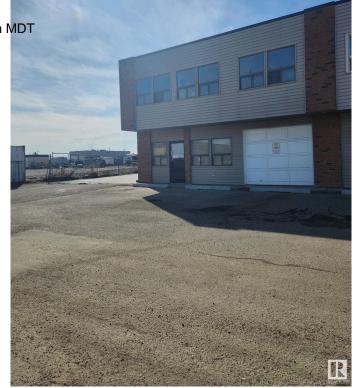

### \$400,000

0 Bedroom, 0.00 Bathroom, Industrial on 0.00 Acres

Winterburn Industrial Area East, Edmonton, AB

"Civil Enforcement Sale" property only for sale in this Commercial Condo being sold and to be accepted by buyer "Sight Unseen, Where-Is, As-Is". The property is purported to roughly 3400 square feet with a 2nd floor mezzanine that has 2 offices. Currently operated as a mechanic shop and condo fee's are estimated at roughly \$350/mth. Seller makes no warranties or representations on any details provided. All information and measurements have been obtained from the Tax Assessment, old MLS, a recent Appraisal and/or assumed, and could not be confirmed. "The measurements represented do not imply they are in accordance with the Residential Measurement Standard in Alberta". There is NO ACCESS to the property, drive-by's only and please respect the Owner's situation.