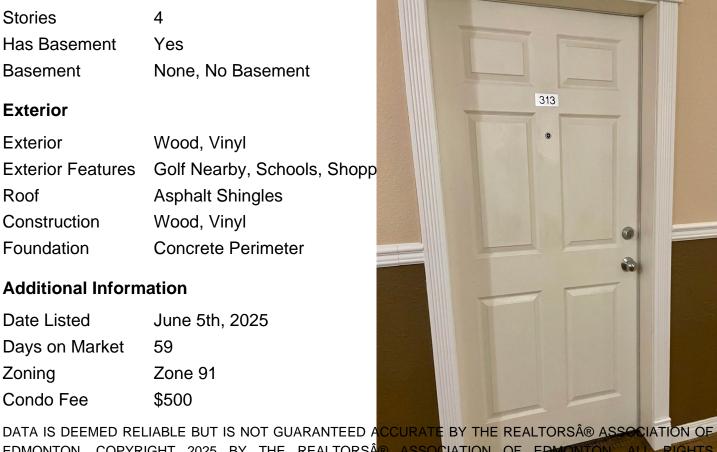

# of Stories 4 Stories 4

Yes Has Basement

Basement None, No Basement

#### **Exterior**

Wood, Vinyl Exterior

**Exterior Features** Golf Nearby, Schools, Shopp

Roof **Asphalt Shingles** 

Construction Wood, Vinyl

Foundation Concrete Perimeter

#### **Additional Information**

June 5th, 2025 Date Listed

Days on Market 59

Zone 91 Zoning Condo Fee \$500

EDMONTON. COPYRIGHT 2025 BY THE REALTORS® ASSOCIATION OF EDMONTON. ALL RIGHTS RESERVED. Trademarks are owned or controlled by the Canadian Real Estat estate professionals who are members of CREA (REALTORS