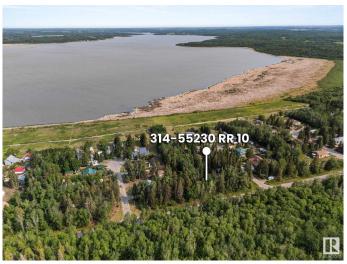

## \$265,000

2 Bedroom, 0.50 Bathroom, 533 sqft Rural on 0.48 Acres

Pine Sands, Rural Sturgeon County, AB

Private Treed Double Lot with 4-Season cabin at Sandy Beach. Escape to this secluded double lot nestled in the trees at Sandy Beach, offering the perfect blend of privacy and potential. This quiet, peaceful property includes a fully furnished 2 bedroom, 1 bathroom 4 season trailer ready for year round enjoyment. Enjoy outdoor living around the massive fire pit, or retreat to the heated shop, ideal as a poker room or cozy gathering space. Additional features include a shower house, two storage sheds, a woodshed, and RV hookups for guests. A running motorhome is also included, perfect for extra space or future adventures. Whether you're looking for a weekend getaway, a full-time retreat, or a beautiful lot to build your dream cabin or home, this property offers endless possibilities.

# **Community Information**

Address 314 55230 Rge Road 10

Area Rural Sturgeon County

Subdivision Pine Sands

City Rural Sturgeon County

County ALBERTA

Province AB

Postal Code T8R 0K4

Exterior Features Corner Lot, Lake Access Property, Recreation Use, Treed Lot

Foundation See Remarks