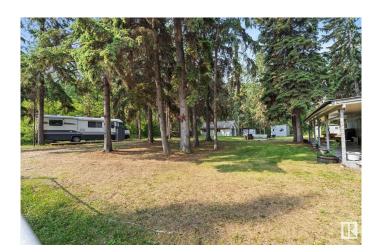

## \$265,000

2 Bedroom, 0.50 Bathroom, 533 sqft Rural on 0.48 Acres

Pine Sands, Rural Sturgeon County, AB

Private Treed Double Lot with 4-Season cabin at Sandy Beach. Escape to this secluded double lot nestled in the trees at Sandy Beach, offering the perfect blend of privacy and potential. This quiet, peaceful property includes a fully furnished 2 bedroom, 1 bathroom 4 season trailer ready for year round enjoyment. Enjoy outdoor living around the massive fire pit, or retreat to the heated shop, ideal as a poker room or cozy gathering space. Additional features include a shower house, two storage sheds, a woodshed, and RV hookups for guests. A running motorhome is also included, perfect for extra space or future adventures. Whether you're looking for a weekend getaway, a full-time retreat, or a beautiful lot to build your dream cabin or home, this property offers endless possibilities.

## **Amenities**

Features Air Conditioner, Fire Pit, Front Porch, Lake Privileges

Interior

Heating Forced Air-1, Propane

Stories 1

Has Basement Yes

Basement None, No Basement

**Exterior** 

Exterior Features Corner Lot, Lake Access Property, Recreation Use, Treed Lot

Foundation See Remarks