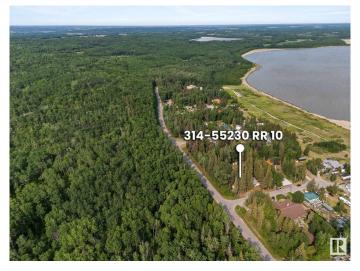

## \$265,000

2 Bedroom, 0.50 Bathroom, 533 sqft Rural on 0.48 Acres

Pine Sands, Rural Sturgeon County, AB

Private Treed Double Lot with 4-Season cabin at Sandy Beach. Escape to this secluded double lot nestled in the trees at Sandy Beach, offering the perfect blend of privacy and potential. This quiet, peaceful property includes a fully furnished 2 bedroom, 1 bathroom 4 season trailer ready for year round enjoyment. Enjoy outdoor living around the massive fire pit, or retreat to the heated shop, ideal as a poker room or cozy gathering space. Additional features include a shower house, two storage sheds, a woodshed, and RV hookups for guests. A running motorhome is also included, perfect for extra space or future adventures. Whether you're looking for a weekend getaway, a full-time retreat, or a beautiful lot to build your dream cabin or home, this property offers endless possibilities.

# **Community Information**

Address 314 55230 Rge Road 10

Area Rural Sturgeon County

Subdivision Pine Sands

City Rural Sturgeon County

County ALBERTA

Province AB

Postal Code T8R 0K4

Exterior Features Corner Lot, Lake Access Property, Recreation Use, Treed Lot

Foundation See Remarks