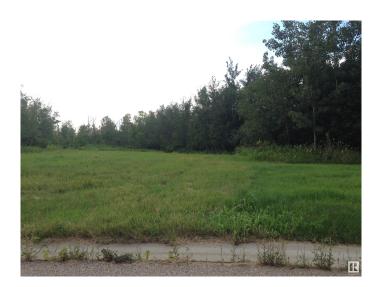

#### \$599,000

0 Bedroom, 0.00 Bathroom, Rural on 0.91 Acres

Allin Ridge Estate, Rural Sturgeon County, AB

Located in Allin Ridge Estates. Beautiful lot in community combines estate living along with convenience of the city life. Lot is large the accommodates multiple garage options with RV parking or any needs for gardening hobby. Lot is located in mature neighborhood with a lot of trees and beautiful landscaped street views. Close distance to the main road as well as to Edmonton city limits. This lot is 39,657.79 SQ FT or 3684.33 M2.