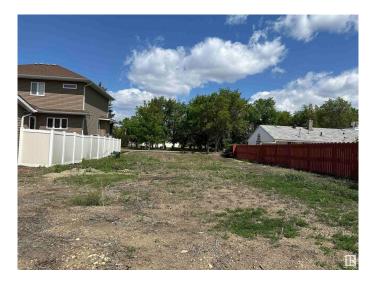

#### \$539,000

0 Bedroom, 0.00 Bathroom, Single Family on 0.00 Acres

King Edward Park, Edmonton, AB

Very rare opportunity! Vacant lot on quiet street in King Edward. Centrally located with easy access to all areas of Edmonton. The lot is 49.54 x 130.25 ft (6444 Sqft LOT) and zoned RF3 which would also allow for multitude of other builds if you choose., right across King Edward Park. Away from the hustle and bustle, yet perfectly placed to enjoy the multitude of amenities in the area. Perfect location to build your dream home, multi-unit property, front and back duplex, or investment properties! Even a 4 plex with 2 basement suite and garage suite could be built for maximum income approach. This picturesque residential street is lined with several beautiful custom-built homes. The walkable neighbourhood has it all! Restaurants, fitness centres, yoga studios, grocery stores, shopping, excellent schools, easy transport University of Alberta and to downtown via LRT/Bus.

### Exterior

Exterior Features Back Lane, Flat Site, Level Land, Park/Reserve, Playground Nearby, Public Transportation, Schools, Shopping Nearby