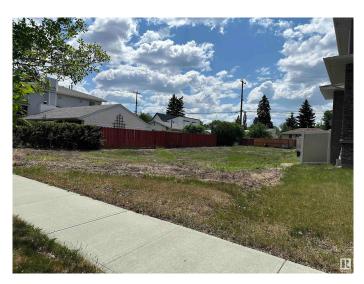

#### \$539,000

0 Bedroom, 0.00 Bathroom, Single Family on 0.00 Acres

King Edward Park, Edmonton, AB

Very rare opportunity! Vacant lot on quiet street in King Edward. Centrally located with easy access to all areas of Edmonton. The lot is 49.54 x 130.25 ft (6444 Sqft LOT) and zoned RF3 which would also allow for multitude of other builds if you choose., right across King Edward Park. Away from the hustle and bustle, yet perfectly placed to enjoy the multitude of amenities in the area. Perfect location to build your dream home, multi-unit property, front and back duplex, or investment properties! Even a 4 plex with 2 basement suite and garage suite could be built for maximum income approach. This picturesque residential street is lined with several beautiful custom-built homes. The walkable neighbourhood has it all! Restaurants, fitness centres, yoga studios, grocery stores, shopping, excellent schools, easy transport University of Alberta and to downtown via LRT/Bus.

### Exterior

Exterior Features Back Lane, Flat Site, Level Land, Park/Reserve, Playground Nearby, Public Transportation, Schools, Shopping Nearby