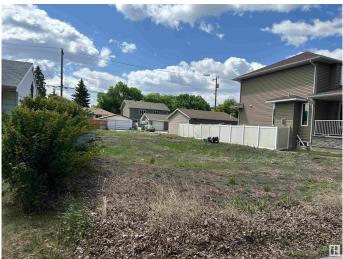

#### \$539,000

0 Bedroom, 0.00 Bathroom, Single Family on 0.00 Acres

King Edward Park, Edmonton, AB

Very rare opportunity! Vacant lot on quiet street in King Edward. Centrally located with easy access to all areas of Edmonton. The lot is 49.54 x 130.25 ft (6444 Sqft LOT) and zoned RF3 which would also allow for multitude of other builds if you choose., right across King Edward Park. Away from the hustle and bustle, yet perfectly placed to enjoy the multitude of amenities in the area. Perfect location to build your dream home, multi-unit property, front and back duplex, or investment properties! Even a 4 plex with 2 basement suite and garage suite could be built for maximum income approach. This picturesque residential street is lined with several beautiful custom-built homes. The walkable neighbourhood has it all! Restaurants, fitness centres, yoga studios, grocery stores, shopping, excellent schools, easy transport University of Alberta and to downtown via LRT/Bus.

### Exterior

Exterior Features Back Lane, Flat Site, Level Land, Park/Reserve, Playground Nearby, Public Transportation, Schools, Shopping Nearby