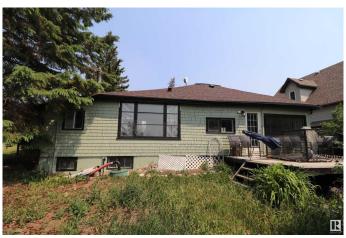

# \$99,900

2 Bedroom, 1.00 Bathroom, 1,354 sqft Rural on 0.16 Acres

Military Point, Rural Strathcona County, AB

BUILT ON A 50' X 140' LOT THIS HOME IS NEAR THE SHORES OF NORTH COOKING LAKE. A NICE LOT ON WHICH TO BUILD YOUR DREAM HOME. JUST 15 MINUTES EAST OF SHERWOOD PARK. \*\*IN NEED OF TLC. PROPERTY SOLD AS IS\*\*

Built in 1940

Type Rural

Sub-Type Detached Single Family

Style Bungalow

Status Active

### **Exterior**

Exterior Wood
Exterior Features Flat Site
Construction Wood

Foundation Concrete Perimeter