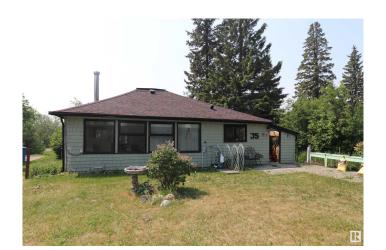

# \$99,900

2 Bedroom, 1.00 Bathroom, 1,354 sqft Rural on 0.16 Acres

Military Point, Rural Strathcona County, AB

BUILT ON A 50' X 140' LOT THIS HOME IS NEAR THE SHORES OF NORTH COOKING LAKE. A NICE LOT ON WHICH TO BUILD YOUR DREAM HOME. JUST 15 MINUTES EAST OF SHERWOOD PARK. \*\*IN NEED OF TLC. PROPERTY SOLD AS IS\*\*

Built in 1940

Type Rural

Sub-Type Detached Single Family

Style Bungalow

Status Active

### **Exterior**

Exterior Wood
Exterior Features Flat Site
Construction Wood

Foundation Concrete Perimeter