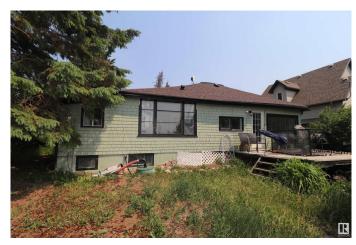

# \$99,900

2 Bedroom, 1.00 Bathroom, 1,354 sqft Rural on 0.16 Acres

Military Point, Rural Strathcona County, AB

BUILT ON A 50' X 140' LOT THIS HOME IS NEAR THE SHORES OF NORTH COOKING LAKE. A NICE LOT ON WHICH TO BUILD YOUR DREAM HOME. JUST 15 MINUTES EAST OF SHERWOOD PARK. \*\*IN NEED OF TLC. PROPERTY SOLD AS IS\*\*

Built in 1940

Type Rural

Sub-Type Detached Single Family

Style Bungalow

Status Active

### **Exterior**

Exterior Wood
Exterior Features Flat Site
Construction Wood

Foundation Concrete Perimeter