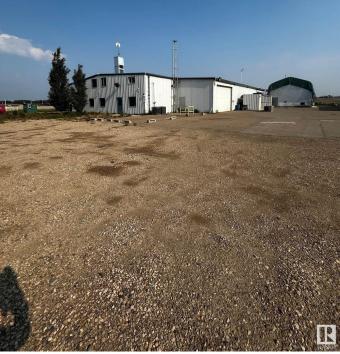

## \$2,700,000

0 Bedroom, 0.00 Bathroom, Industrial on 0.00 Acres

Acheson, Rural Parkland County, AB

9,200 sq.ft.± office/warehouse space with multiple quonset structures available for sale on 5.16 acres± in Acheson. The property includes shop and office space, cold storage, and heated and unheated quonsets. The main office features reception, private offices, boardroom, and lunchroom across two floors. Yard is fully fenced and gated with asphalt and gravel surfaces. Power is 225 amps, 120/208V, 3-phase (TBC), and all buildings have grade-level loading. Located west of Highway 60 on Highway 628, with an adjacent 5.09-acre parcel also available.