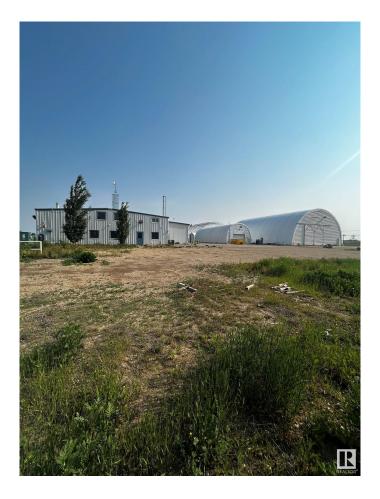

## \$2,700,000

0 Bedroom, 0.00 Bathroom, Industrial on 0.00 Acres

Acheson, Rural Parkland County, AB

9,200 sq.ft.± office/warehouse space with multiple quonset structures available for sale on 5.16 acres± in Acheson. The property includes shop and office space, cold storage, and heated and unheated quonsets. The main office features reception, private offices, boardroom, and lunchroom across two floors. Yard is fully fenced and gated with asphalt and gravel surfaces. Power is 225 amps, 120/208V, 3-phase (TBC), and all buildings have grade-level loading. Located west of Highway 60 on Highway 628, with an adjacent 5.09-acre parcel also available.