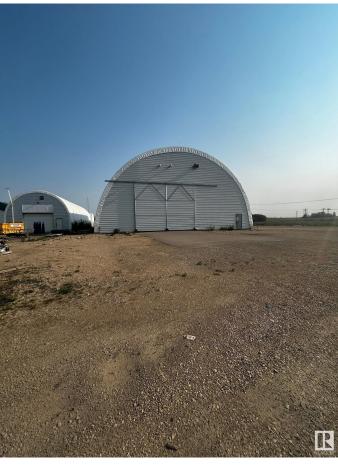

## \$2,700,000

0 Bedroom, 0.00 Bathroom, Industrial on 0.00 Acres

Acheson, Rural Parkland County, AB

9,200 sq.ft.± office/warehouse space with multiple quonset structures available for sale on 5.16 acres± in Acheson. The property includes shop and office space, cold storage, and heated and unheated quonsets. The main office features reception, private offices, boardroom, and lunchroom across two floors. Yard is fully fenced and gated with asphalt and gravel surfaces. Power is 225 amps, 120/208V, 3-phase (TBC), and all buildings have grade-level loading. Located west of Highway 60 on Highway 628, with an adjacent 5.09-acre parcel also available.