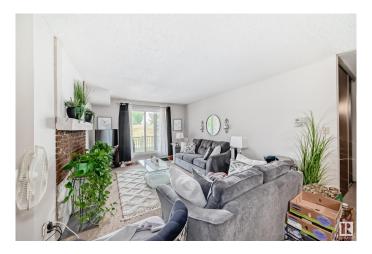

## \$145,500

2 Bedroom, 1.50 Bathroom, 1,073 sqft Condo / Townhouse on 0.00 Acres

Ormsby Place, Edmonton, AB

Come check out this cozy and spacious 2 bedroom apartment. You walk into a large front entrance, open and spacious living room with plenty of sunlight. Good size dining room, Galley kitchen to serve all your cooking needs. Main bedroom with walk in closet and ensuite bathroom. There is a good size 2nd bedroom. The furnace room and storage room are located near the front entrance. There is a large patio with access to the park right out side your gate. Amazing location, close to shopping, transit, Henday and Whitemud.