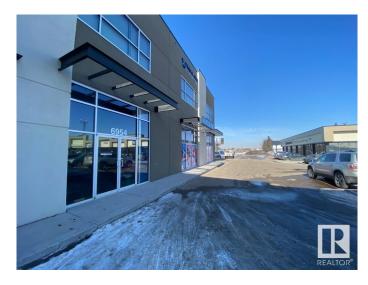

# \$1,794,800 - 6954 76 Avenue, Edmonton

MLS® #E4442237

\$1,794,800

0 Bedroom, 0.00 Bathroom, Retail on 0.00 Acres

Girard Industrial, Edmonton, AB

Discover an exceptional investment opportunity with this prime 3-unit complex (6950, 6952, 6954) spanning 4200 sq ft, fully leased to an established, successful daycare. This property delivers a full suite of childcare services, including valuable after-school care, underpinning its robust income stream. Situated with premier Argyll Road frontage and in close proximity to Bonnie Doon & the LRT, it combines modern architecture & meticulous maintenance w/ substantial parking, ensuring it stands out in a high-visibility location. Uniquely priced below its appraised value, this concrete structure is not just an asset but a strategic investment in a vibrant area. Capitalizing on easy access to extensive amenities, presenting a rare, income-generating opportunity in a highly desirable neighbourhood. Don't overlook this chance to secure a piece of prime real estate that promises not only returns but a gateway to further possibilities in a sought-after locale. Act now!

## **Community Information**

Address 6954 76 Avenue

Area Edmonton

Subdivision Girard Industrial

City Edmonton
County ALBERTA

Province AB

Postal Code T6B 2R2

### **Exterior**

Exterior Concrete, Tilt-Up
Construction Concrete, Tilt-Up