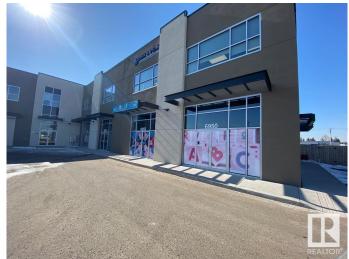

# \$1,794,800 - 6954 76 Avenue, Edmonton

MLS® #E4442237

\$1,794,800

0 Bedroom, 0.00 Bathroom, Retail on 0.00 Acres

Girard Industrial, Edmonton, AB

Discover an exceptional investment opportunity with this prime 3-unit complex (6950, 6952, 6954) spanning 4200 sq ft, fully leased to an established, successful daycare. This property delivers a full suite of childcare services, including valuable after-school care, underpinning its robust income stream. Situated with premier Argyll Road frontage and in close proximity to Bonnie Doon & the LRT, it combines modern architecture & meticulous maintenance w/ substantial parking, ensuring it stands out in a high-visibility location. Uniquely priced below its appraised value, this concrete structure is not just an asset but a strategic investment in a vibrant area. Capitalizing on easy access to extensive amenities, presenting a rare, income-generating opportunity in a highly desirable neighbourhood. Don't overlook this chance to secure a piece of prime real estate that promises not only returns but a gateway to further possibilities in a sought-after locale. Act now!

## **Community Information**

Address 6954 76 Avenue

Area Edmonton

Subdivision Girard Industrial

City Edmonton
County ALBERTA

Province AB

Postal Code T6B 2R2

### **Exterior**

Exterior Concrete, Tilt-Up
Construction Concrete, Tilt-Up