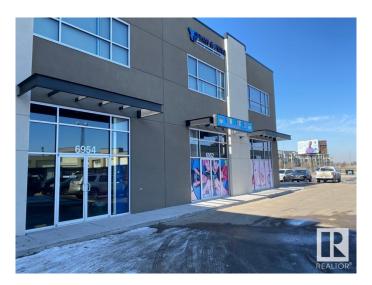

# \$1,794,800 - 6954 76 Avenue, Edmonton

MLS® #E4442237

\$1,794,800

0 Bedroom, 0.00 Bathroom, Retail on 0.00 Acres

Girard Industrial, Edmonton, AB

Discover an exceptional investment opportunity with this prime 3-unit complex (6950, 6952, 6954) spanning 4200 sq ft, fully leased to an established, successful daycare. This property delivers a full suite of childcare services, including valuable after-school care, underpinning its robust income stream. Situated with premier Argyll Road frontage and in close proximity to Bonnie Doon & the LRT, it combines modern architecture & meticulous maintenance w/ substantial parking, ensuring it stands out in a high-visibility location. Uniquely priced below its appraised value, this concrete structure is not just an asset but a strategic investment in a vibrant area. Capitalizing on easy access to extensive amenities, presenting a rare, income-generating opportunity in a highly desirable neighbourhood. Don't overlook this chance to secure a piece of prime real estate that promises not only returns but a gateway to further possibilities in a sought-after locale. Act now!

## **Community Information**

Address 6954 76 Avenue

Area Edmonton

Subdivision Girard Industrial

City Edmonton
County ALBERTA

Province AB

Postal Code T6B 2R2

### **Exterior**

Exterior Concrete, Tilt-Up
Construction Concrete, Tilt-Up