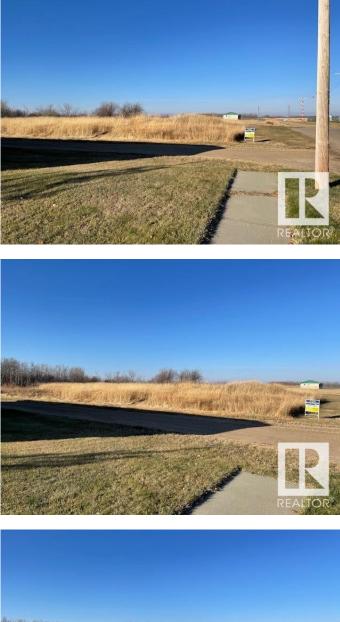

#### \$34,000

0 Bedroom, 0.00 Bathroom, Single Family on 0.00 Acres

Lamont, Lamont, AB

Excellent Value...for this oversized huge lot with many possibilities from single family to multifamily to commercial. Located just north and walking distance to the Lamont active and modern hospital. Adjacent lot is also for sale. Great immediate build or long term investment property with many possible options. Lamont has an active K-12 school system, outdoor and indoor recreational facilities and a vibrant downtown core. It is only 15 minutes east on Highway 15 from the City of Fort Saskatchewan and only 40 minutes northeast of Edmonton. Elk Island national Park is only 3 paved miles to the south. The Heartland Industrial Corridor (Fort Saskatchewan/Redwater) is only 15 minutes west on Highway 15. Another Tempting Buy... City Living Country Style...

#### Exterior

Exterior Features Private Setting, Schools, Shopping Nearby