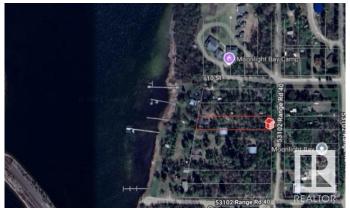

## **Community Information**

Address 1306 53102 Rge Road 40

Area Rural Parkland County

Subdivision Moonlight Bay (Parkland)

City Rural Parkland County

County ALBERTA

Province AB

Postal Code T0E 2Y0

Exterior Wood

Exterior Features Backs Onto Lake, Lake Access Property, Lake View

Construction Wood

Foundation See Remarks