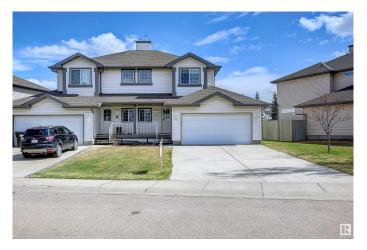

# \$405,000 - 8129 7 Avenue, Edmonton

MLS® #E4442572

### \$405,000

3 Bedroom, 1.50 Bathroom, 1,145 sqft Single Family on 0.00 Acres

Ellerslie, Edmonton, AB

Don't miss out on this amazing property at a great location and with a big open front! Single family half-duplex home with an oversized double garage, big driveway with four car or RV parking space, features 3 bedrooms and a cozy corner fireplace. Recent upgrades include new carpet, new window covering, new paint, maintenance free landing and deck. Unfinished basement waiting for your final touchs. Very close to bus route for Century Park and big park/playground and close to all amenties including schools, public transportation, parks, shopping, restaurants, and ANTHONY HENDAY.

Year Built 2005

Type Single Family

Sub-Type Half Duplex

Style 2 Storey
Status Active

### **Amenities**

Amenities Deck, Hot Water Natural Gas

Parking Spaces 6

Parking Double Garage Attached, RV Parking

Interior

Appliances Dishwasher-Built-In, Dryer, Garage Control, Garage Opener, Microwave

Hood Fan, Refrigerator, Stove-Electric, Washer

## **Exterior**

Exterior Wood, Asphalt, Vinyl

Exterior Features Backs Onto Park/Trees, Fenced, Park/Reserve, Playground Nearby,

Public Transportation, Schools

Roof Asphalt Shingles

Construction Wood, Asphalt, Vinyl Foundation Concrete Perimeter