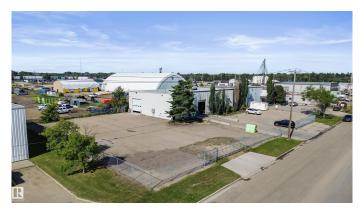

### \$0

0 Bedroom, 0.00 Bathroom, Industrial on 0.00 Acres

Light Industrial Park, Fort Saskatchewan, AB

Wonderful Commercial Building with built out office space, large warehouse space, new air exchange and fenced yard. Easy access to highway corridors make this an ideal location for anyone needing a mix of warehouse, office and secure yard within City limits.

# **Community Information**

| Address     | 8716 112              |
|-------------|-----------------------|
| Area        | Fort Saskatchewan     |
| Subdivision | Light Industrial Park |
| City        | Fort Saskatchewan     |
| County      | ALBERTA               |
| Province    | AB                    |
| Postal Code | T8L 2S8               |