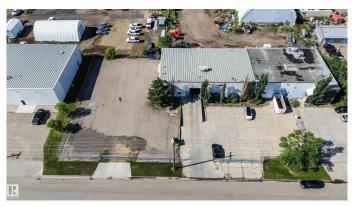

### \$0

0 Bedroom, 0.00 Bathroom, Industrial on 0.00 Acres

Light Industrial Park, Fort Saskatchewan, AB

Wonderful Commercial Building with built out office space, large warehouse space, new air exchange and fenced yard. Easy access to highway corridors make this an ideal location for anyone needing a mix of warehouse, office and secure yard within City limits.

# **Community Information**

| Address     | 8716 112              |
|-------------|-----------------------|
| Area        | Fort Saskatchewan     |
| Subdivision | Light Industrial Park |
| City        | Fort Saskatchewan     |
| County      | ALBERTA               |
| Province    | AB                    |
| Postal Code | T8L 2S8               |