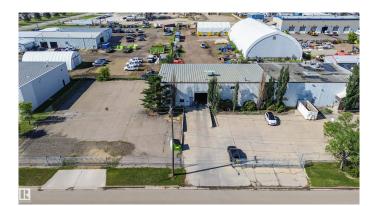

### \$0

0 Bedroom, 0.00 Bathroom, Industrial on 0.00 Acres

Light Industrial Park, Fort Saskatchewan, AB

Wonderful Commercial Building with built out office space, large warehouse space, new air exchange and fenced yard. Easy access to highway corridors make this an ideal location for anyone needing a mix of warehouse, office and secure yard within City limits.

# **Community Information**

| Address     | 8716 112              |
|-------------|-----------------------|
| Area        | Fort Saskatchewan     |
| Subdivision | Light Industrial Park |
| City        | Fort Saskatchewan     |
| County      | ALBERTA               |
| Province    | AB                    |
| Postal Code | T8L 2S8               |