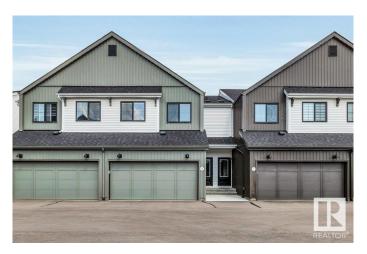

# \$429,900 - 18 1910 Collip View, Edmonton

MLS® #E4442924

#### \$429,900

3 Bedroom, 2.50 Bathroom, 1,582 sqft Condo / Townhouse on 0.00 Acres

Cavanagh, Edmonton, AB

psolutely MINT! Like brand new, this 2 year old townhome is move in ready. Fabulous location adjacent to Blackmud creek and Cavanagh Ravine, making for a beautiful setting for walks with kids or pets. The design and finishings in the complex give it a modern and truly appealing look. This 3 bedroom unit offers top notch finishes, vinyl flooring, upgraded luxury appliances. Double attached garage, main floor mudroom, second floor bonus room and laundry closet. You will appreciate the excellent sized bedrooms including a beautiful primary suite with walk in closet and full ensuite. Finally unfinished basement for storage or play space.

#### **Essential Information**

MLS® # E4442924 Price \$429,900

Bedrooms 3
Bathrooms 2.50
Full Baths 2

Half Baths 1

Square Footage 1,582
Acres 0.00
Year Built 2022

Type Condo / Townhouse

Sub-Type Townhouse
Style 2 Storey
Status Active

#### **Amenities**

Amenities Deck

Parking Double Garage Attached

#### **Exterior**

Exterior Wood, Vinyl

Exterior Features Airport Nearby, Cul-De-Sac, Golf Nearby, Park/Reserve, Playground

Nearby, Public Transportation, Schools, Shopping Nearby

Roof Asphalt Shingles

Construction Wood, Vinyl