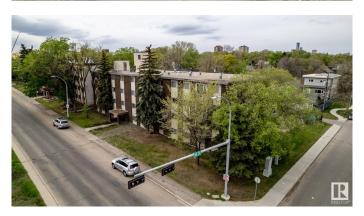

### \$4,200,000

0 Bedroom, 0.00 Bathroom, Multi-Family Commercial on 0.00 Acres

Strathcona, Edmonton, AB

A GREAT INVESTMENT! AN APARTMENT BUILDING WITH 28 RENTAL UNTS ON WHYTE AVENUE AND WITH AN ELEVATOR. A good mix of suites with 1 bachelor; 15 one bedroom; 9 two bedroom and 3 three bedroom. A well maintained building that is close to everything: the U of A; hospitals; shopping; medical/dental; restaurants; farmer's market. There are 28 energized parking stalls. Most suites have balconies. Hot water tank replaced Nov, 2024; sewer line replaced Nov, 2024; storm drain line replaced; boiler replaced Nov 2015. Fibre optics installed into building. Potential for increased rents. Long time owners of the property. Self-managed.

# **Community Information**

Address 9818 82 Avenue

Area Edmonton
Subdivision Strathcona
City Edmonton
County ALBERTA

Province AB

Postal Code T6E 1Y8

## **Exterior**

Exterior Brick, Stucco, Wood Frame Construction Brick, Stucco, Wood Frame