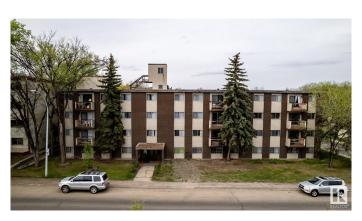

### \$4,200,000

0 Bedroom, 0.00 Bathroom, Multi-Family Commercial on 0.00 Acres

Strathcona, Edmonton, AB

A GREAT INVESTMENT! AN APARTMENT BUILDING WITH 28 RENTAL UNTS ON WHYTE AVENUE AND WITH AN ELEVATOR. A good mix of suites with 1 bachelor; 15 one bedroom; 9 two bedroom and 3 three bedroom. A well maintained building that is close to everything: the U of A; hospitals; shopping; medical/dental; restaurants; farmer's market. There are 28 energized parking stalls. Most suites have balconies. Hot water tank replaced Nov, 2024; sewer line replaced Nov, 2024; storm drain line replaced; boiler replaced Nov 2015. Fibre optics installed into building. Potential for increased rents. Long time owners of the property. Self-managed.

Built in 1968

## **Exterior**

Exterior Brick, Stucco, Wood Frame Construction Brick, Stucco, Wood Frame