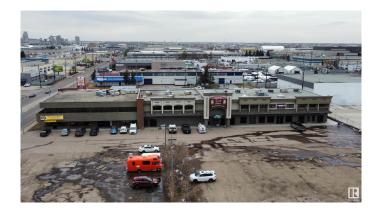

### \$6,700,000

0 Bedroom, 0.00 Bathroom, Industrial on 0.00 Acres

High Park Industrial, Edmonton, AB

Located on a high-exposure corner off of 156 Street and 111 Avenue, minutes from the Anthony Henday, this investment property or premium development opportunity features ample parking, great signage revenue, and existing tenants occupying the restaurant space and the office space. This property offers Anchor tenant potential with franchise pad sites. Future growth potential with expanding residential areas.