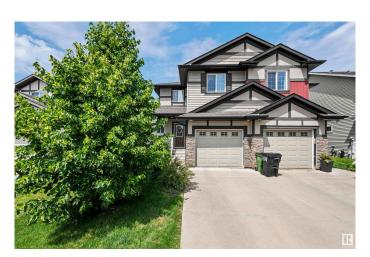

# \$427,000 - 13422 166 Avenue, Edmonton

MLS® #E4444810

### \$427,000

2 Bedroom, 2.50 Bathroom, 1,337 sqft Single Family on 0.00 Acres

Carlton, Edmonton, AB

Half duplex with over 1,300 square feet with dual owner's suites upstairs! This home features hardwood flooring throughout the main floor, stainless steel appliances, corner pantry and great view of the large backyard backing. Upstairs features the dual owner's suites w/ walk-in closets and your conveniently appointed laundry. The basement has been fully finished as a large family room. Carlton is conveniently located with easy access to Anthony Henday, Albany shopping center with all the amenities!

#### **Essential Information**

MLS® # E4444810 Price \$427,000

Bedrooms 2
Bathrooms 2.50
Full Baths 2

Half Baths 1

Square Footage 1,337

Acres 0.00 Year Built 2012

Type Single Family

Sub-Type Half Duplex