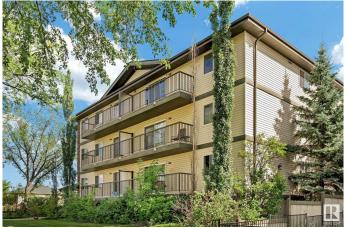

#### \$154,900

2 Bedroom, 1.00 Bathroom, 775 sqft Condo / Townhouse on 0.00 Acres

Westwood (Edmonton), Edmonton, AB

Top floor 775 sqft condo in an unbeatable location! This 2-bedroom, 1-bath unit boasts brand new appliances and is directly across from NAIT and the new LRT system, making it perfect for students or professionals seeking convenience. Enjoy a spacious layout with plenty of natural light, and take advantage of low-maintenance living. The bedrooms are generously sized, and the updated kitchen is perfect for cooking. This prime location offers easy access to downtown, shopping, and more. Don't miss out on this affordable and move-in-ready unit in a fantastic neighborhood!

#### Interior

Appliances Dishwasher-Built-In, Dryer, Hood Fan, Refrigerator, Stove-Electric,

Washer

Heating Baseboard, Natural Gas