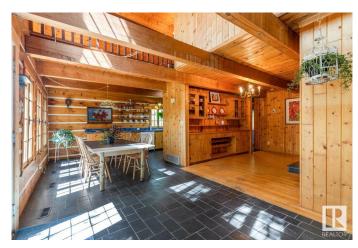

# \$399,900

2 Bedroom, 2.00 Bathroom, 1,824 sqft Rural on 0.34 Acres

Antler Lake, Rural Strathcona County, AB

Original owner! Custom log home nestled in the trees, backing onto scenic Antler Lake and full of rustic charm. This cozy 2 bed, 2 bath retreat welcomes you with soaring ceilings and abundant natural light. The kitchen features plenty of wood cabinetry and counter space, opening to a dining area with spectacular views. Relax by the stunning 2-sided stone fireplace in the living room. A 3pc bath completes the main floor. Upstairs offers two spacious bedrooms, a 4pc bath, and convenient laundry. Enjoy peace of mind with a NEWER furnace & shingles. Municipal water & sewer! Step out onto the deck overlooking the lake or gather around the fire pit for evenings under the stars. Located in a quaint, friendly community offering year-round outdoor activities and just a short drive to Sherwood Park.

#### **Amenities**

Features Deck, Fire Pit, Vaulted Ceiling, See Remarks

#### Interior

Heating Forced Air-1, Natural Gas

Fireplace Yes Stories 2

Has Basement Yes

Basement Full, Unfinished