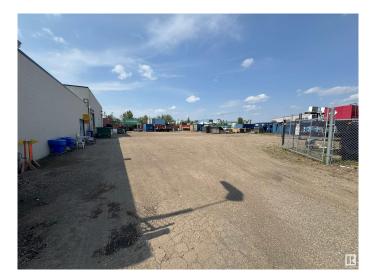

#### \$7,900,000

0 Bedroom, 0.00 Bathroom, Industrial on 0.00 Acres

Mcintyre Industrial, Edmonton, AB

A premier 40,000 sq ft commercial building in the heart of Edmonton, Alberta, set on 3.47 acres of prime land with BE zoning, ideal for a wide range of business operations. This highly efficient property boasts an impressive 1200 amp power service, ensuring robust capacity for industrial or tech-driven enterprises. Located in a strategic area with excellent accessibility. Perfect for businesses seeking a spacious, and energy-efficient facility in a thriving market.