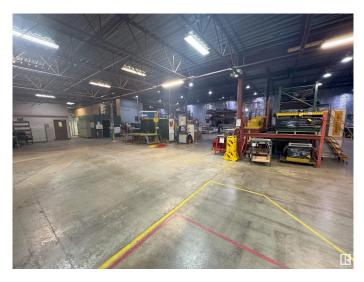

#### \$7,900,000

0 Bedroom, 0.00 Bathroom, Industrial on 0.00 Acres

Mcintyre Industrial, Edmonton, AB

A premier 40,000 sq ft commercial building in the heart of Edmonton, Alberta, set on 3.47 acres of prime land with BE zoning, ideal for a wide range of business operations. This highly efficient property boasts an impressive 1200 amp power service, ensuring robust capacity for industrial or tech-driven enterprises. Located in a strategic area with excellent accessibility. Perfect for businesses seeking a spacious, and energy-efficient facility in a thriving market.