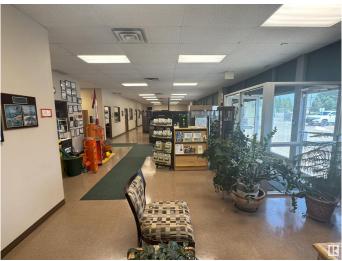

#### \$7,900,000

0 Bedroom, 0.00 Bathroom, Industrial on 0.00 Acres

Mcintyre Industrial, Edmonton, AB

A premier 40,000 sq ft commercial building in the heart of Edmonton, Alberta, set on 3.47 acres of prime land with BE zoning, ideal for a wide range of business operations. This highly efficient property boasts an impressive 1200 amp power service, ensuring robust capacity for industrial or tech-driven enterprises. Located in a strategic area with excellent accessibility. Perfect for businesses seeking a spacious, and energy-efficient facility in a thriving market.