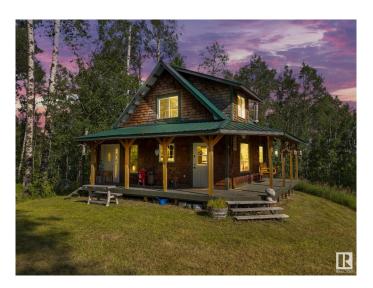

# \$525,000 - 48330 Rge Road 281, Rural Leduc County

MLS® #E4445685

### \$525,000

1 Bedroom, 0.00 Bathroom, 812 sqft Rural on 40.28 Acres

None, Rural Leduc County, AB

Welcome to your private wilderness retreat! Nestled on 40 acres of treed land, this unique off-grid cabin offers year-round peace and panoramic views from its hilltop location. It's insulated to support year-round temperatures, powered by solar, and heated with a wood stove and propane heaterâ€"an ideal escape for nature lovers or outdoor enthusiasts. The land features extensive walking and quad trails, a cleared building site near the front, and abundant wildlife including moose and deer. Whether you're after a weekend getaway, a hunting base, or a future dream home, this property is full of potential. The existing cabin is great for seasonal use or guests, and the serene setting offers unmatched tranquility just 45 minutes from Edmonton. A rare chance to own 40 acres of Alberta wildernessâ€"quiet, private, and full of possibility!

## **Essential Information**

MLS® # E4445685

Price \$525,000

Bedrooms 1

Bathrooms 0.00 Square Footage 812 Acres 40.28

Year Built 2002 Type Rural

Sub-Type Detached Single Family

Style 1 and Half Storey

# **Amenities**

Features Fire Pit, Front Porch, Open Beam

#### **Exterior**

Exterior Wood

Exterior Features Environmental Reserve, Not Fenced, Not Landscaped, Private Setting,

Recreation Use, Rolling Land, Treed Lot

Construction Wood Foundation Block