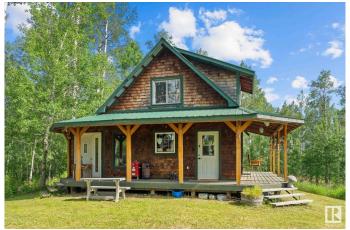

# \$525,000 - 48330 Rge Road 281, Rural Leduc County

MLS® #E4445685

### \$525,000

1 Bedroom, 0.00 Bathroom, 812 sqft Rural on 40.28 Acres

None, Rural Leduc County, AB

Welcome to your private wilderness retreat! Nestled on 40 acres of treed land, this unique off-grid cabin offers year-round peace and panoramic views from its hilltop location. It's insulated to support year-round temperatures, powered by solar, and heated with a wood stove and propane heaterâ€"an ideal escape for nature lovers or outdoor enthusiasts. The land features extensive walking and quad trails, a cleared building site near the front, and abundant wildlife including moose and deer. Whether you're after a weekend getaway, a hunting base, or a future dream home, this property is full of potential. The existing cabin is great for seasonal use or guests, and the serene setting offers unmatched tranquility just 45 minutes from Edmonton. A rare chance to own 40 acres of Alberta wildernessâ€"quiet, private, and full of possibility!

## **Essential Information**

MLS® # E4445685

Price \$525,000

Bedrooms 1

Bathrooms 0.00 Square Footage 812 Acres 40.28

Year Built 2002 Type Rural

Sub-Type Detached Single Family

Style 1 and Half Storey

# **Amenities**

Features Fire Pit, Front Porch, Open Beam

#### **Exterior**

Exterior Wood

Exterior Features Environmental Reserve, Not Fenced, Not Landscaped, Private Setting,

Recreation Use, Rolling Land, Treed Lot

Construction Wood Foundation Block