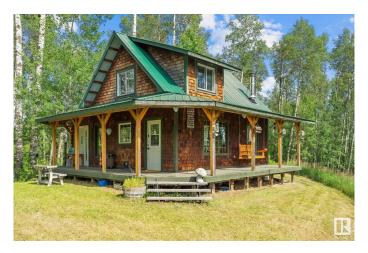

# \$525,000 - 48330 Rge Road 281, Rural Leduc County

MLS® #E4445685

### \$525,000

1 Bedroom, 0.00 Bathroom, 812 sqft Rural on 40.28 Acres

None, Rural Leduc County, AB

Welcome to your private wilderness retreat! Nestled on 40 acres of treed land, this unique off-grid cabin offers year-round peace and panoramic views from its hilltop location. It's insulated to support year-round temperatures, powered by solar, and heated with a wood stove and propane heaterâ€"an ideal escape for nature lovers or outdoor enthusiasts. The land features extensive walking and quad trails, a cleared building site near the front, and abundant wildlife including moose and deer. Whether you're after a weekend getaway, a hunting base, or a future dream home, this property is full of potential. The existing cabin is great for seasonal use or guests, and the serene setting offers unmatched tranquility just 45 minutes from Edmonton. A rare chance to own 40 acres of Alberta wildernessâ€"quiet, private, and full of possibility!

## **Essential Information**

MLS® # E4445685

Price \$525,000

Bedrooms 1

Bathrooms 0.00 Square Footage 812 Acres 40.28

Year Built 2002 Type Rural

Sub-Type Detached Single Family

Style 1 and Half Storey

# **Amenities**

Features Fire Pit, Front Porch, Open Beam

#### **Exterior**

Exterior Wood

Exterior Features Environmental Reserve, Not Fenced, Not Landscaped, Private Setting,

Recreation Use, Rolling Land, Treed Lot

Construction Wood Foundation Block