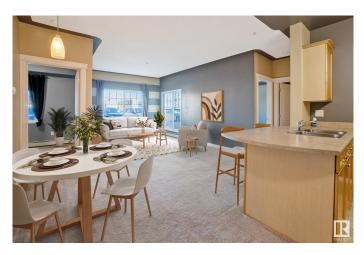

#### \$211,000

2 Bedroom, 2.00 Bathroom, 853 sqft Condo / Townhouse on 0.00 Acres

Glenwood (Edmonton), Edmonton, AB

Spacious 2 Bedroom + Den Condo in Glenwood on the Park – \$211,000 | Underground Parking Welcome to Glenwood on the Park! This well-maintained 2 bedroom + den condo offers exceptional value in a prime west Edmonton locationâ€"just minutes from West Edmonton Mall, public transit, and major roadways including Whitemud Drive and Anthony Henday. Featuring a bright and functional layout, this unit includes a spacious living area, modern kitchen with ample cabinetry, and a private balcony. The den provides great flexibility for a home office or guest room. Enjoy the convenience of in-suite laundry, plenty of storage, and secure underground parking. Perfect for first-time buyers, downsizers, or investorsâ€"don't miss this opportunity to own in a quiet, well-managed building close to all amenities. Quick possession available.

#### **Essential Information**

| MLS® #         | E4445850  |
|----------------|-----------|
| Price          | \$211,000 |
| Bedrooms       | 2         |
| Bathrooms      | 2.00      |
| Full Baths     | 2         |
| Square Footage | 853       |

#### Interior

| Interior Features | ensuite bathroom                                                                                                                   |
|-------------------|------------------------------------------------------------------------------------------------------------------------------------|
| Appliances        | Dishwasher - Energy Star, Dryer, Garage Opener, Microwave Hood Fan,<br>Refrigerator-Energy Star, Stove-Countertop Electric, Washer |
| Heating           | Baseboard, Electric                                                                                                                |
| # of Stories      | 4                                                                                                                                  |
| Stories           | 1                                                                                                                                  |
| Has Basement      | Yes                                                                                                                                |
| Basement          | None, No Basement                                                                                                                  |