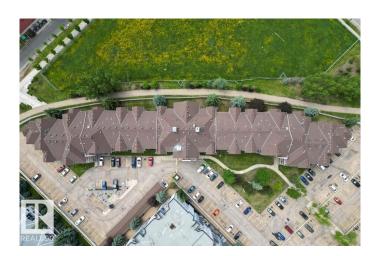

# \$163,000 - 151 10520 120 Street, Edmonton

MLS® #E4446395

#### \$163,000

2 Bedroom, 1.00 Bathroom, 793 sqft Condo / Townhouse on 0.00 Acres

Queen Mary Park, Edmonton, AB

Enjoy QUIET living in the desirable community of QUEEN MARY PARK! Through the FOYER, the flowing space is centered around the DINING AREA adjoining the BRIGHT KITCHEN with AMPLE CABINETRY. The LIVING ROOM smartly splits the PRIMARY BEDROOM with generous footprint, DOUBLE CLOSET and a LARGE WINDOW, next to the UPDATED + STYLISH 4PC BATH, from the amply-sized 2ND BEDROOM. Enjoy the ALL-SEASON, SEMI-PRIVATE PATIO, IN-SUITE LAUNDRY, STORAGE ROOM, and ASSIGNED PARKING. This is a perfect fit for anyone looking to be in one of Edmonton's most walkable neighborhoods, near the Loblaws City Market + the Brewery District.

# **Community Information**

Address 151 10520 120 Street

Area Edmonton

Subdivision Queen Mary Park

City Edmonton
County ALBERTA

Province AB

Postal Code T5H 4L9

## **Exterior**

Exterior Wood, Stucco

Exterior Features Backs Onto Park/Trees, Playground Nearby, Public Transportation,

Schools, Shopping Nearby, See Remarks

Roof Asphalt Shingles

Construction Wood, Stucco