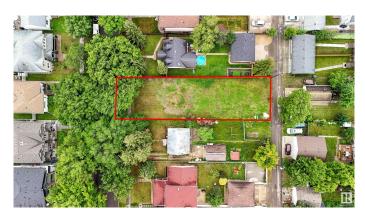

### \$339,000

0 Bedroom, 0.00 Bathroom, Single Family on 0.00 Acres

Westwood (Edmonton), Edmonton, AB

Rare Opportunity! Mixed-use/multi-family redevelopment potential! This vacant RF3-zoned lot  $(50\hat{a} \in TM \times 150\hat{a} \in TM / 7,500$ sq.ft.) is ideally located just steps from NAIT, Royal Alexandra Hospital, Glenrose, MacEwan University, and Kingsway Mall. Skip the demolition and abatement $\hat{a} \in This$  lot is ready for immediate development. RF3 zoning allows for low-density multi-family housing such as duplexes, triplexes, or row housing. Prime central location with strong rental demand and excellent access to transit, amenities, and schools. A rare infill opportunity in a high-growth area!

## Exterior

| Exterior Features | Picnic                                                     | Area, | Playground | Nearby, | Public | Swimming | Pool, | Public |  |  |
|-------------------|------------------------------------------------------------|-------|------------|---------|--------|----------|-------|--------|--|--|
|                   | Transportation, Schools, Shopping Nearby, Subdividable Lot |       |            |         |        |          |       |        |  |  |
| Lot Description   | 50 x 15                                                    | 50    |            |         |        |          |       |        |  |  |