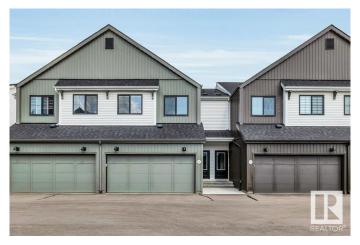

#### \$419,900

3 Bedroom, 2.50 Bathroom, 1,582 sqft Condo / Townhouse on 0.00 Acres

Cavanagh, Edmonton, AB

pear old townhome is move in ready. Fabulous location adjacent to Blackmud creek and Cavanagh Ravine, making for a beautiful setting for walks with kids or pets. The design and finishings in the complex give it a modern and truly appealing look. This 3 bedroom unit offers top notch finishes, vinyl flooring, upgraded luxury appliances. Double attached garage, main floor mudroom, second floor bonus room and laundry closet. You will appreciate the excellent sized bedrooms including a beautiful primary suite with walk in closet and full ensuite. Finally unfinished basement for storage or play space.

#### **Amenities**

Amenities Deck

Parking Double Garage Attached