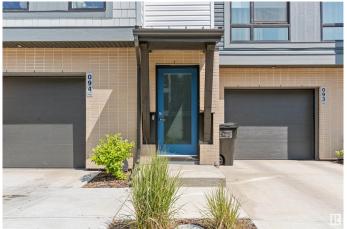

### \$469,900

3 Bedroom, 2.50 Bathroom, 1,577 sqft Condo / Townhouse on 0.00 Acres

Rutherford (Edmonton), Edmonton, AB

Beautiful modern three bedroom townhouse with 1576 sqft of living space. This is a fantastic unit with huge floor-to-ceiling windows, an open floor plan, a balcony on the second level, and a large patio off the main level. The third floor offers a spacious primary bedroom with an ensuite, two other bedrooms with large windows and a large laundry closet. This unit also offers a tandem garage that parks two vehicles with room for one on the driveway. All your shopping and transit needs are minutes away.

#### Interior

Interior Features ensuite bathroom

Appliances Dishwasher-Built-In, Dryer, Microwave Hood Fan, Refrigerator,

Stove-Electric, Washer

Heating Forced Air-1, Natural Gas

Stories 3

Has Basement Yes

Basement None, No Basement