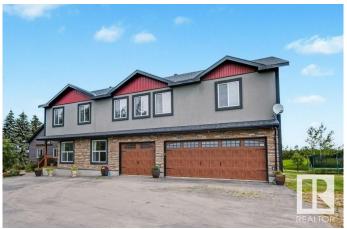

### \$1,599,000

6 Bedroom, 3.50 Bathroom, 4,857 sqft Rural on 68.00 Acres

None, Rural Leduc County, AB

Stunning 68 Acre Country Estate offering luxury, space, and business potential just minutes from Leduc, Beaumont & Edmonton. This 4,857 sq. ft. home features 6 bedrooms, 4 baths, a gorgeous kitchen, den, family room, and sun-filled living room with massive windows. The luxurious primary suite includes a spa-like ensuite and huge walk-in closet. Triple oversized heated garage, detached garage, upstairs laundry, and all furniture included. Enjoy the expansive deck and two 40x100 barns, formerly used for an equestrian operationâ€"with a transferable Horse Breeding License. Ideal for a hobby farm, organic venture, nursery, or private retreat. Bonus: Subdivision potential with the estate located next to a developed acreage community. Endless possibilities!