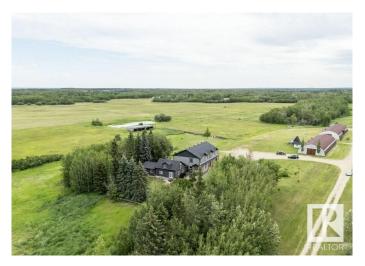

### \$1,599,000

6 Bedroom, 3.50 Bathroom, 4,857 sqft Rural on 68.00 Acres

None, Rural Leduc County, AB

Stunning 68 Acre Country Estate offering luxury, space, and business potential just minutes from Leduc, Beaumont & Edmonton. This 4,857 sq. ft. home features 6 bedrooms, 4 baths, a gorgeous kitchen, den, family room, and sun-filled living room with massive windows. The luxurious primary suite includes a spa-like ensuite and huge walk-in closet. Triple oversized heated garage, detached garage, upstairs laundry, and all furniture included. Enjoy the expansive deck and two 40x100 barns, formerly used for an equestrian operationâ€"with a transferable Horse Breeding License. Ideal for a hobby farm, organic venture, nursery, or private retreat. Bonus: Subdivision potential with the estate located next to a developed acreage community. Endless possibilities!