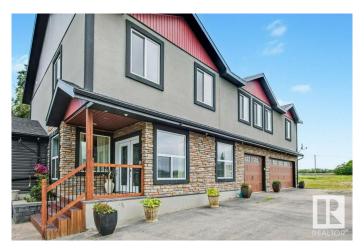

### \$1,599,000

6 Bedroom, 3.50 Bathroom, 4,857 sqft Rural on 68.00 Acres

None, Rural Leduc County, AB

Stunning 68 Acre Country Estate offering luxury, space, and business potential just minutes from Leduc, Beaumont & Edmonton. This 4,857 sq. ft. home features 6 bedrooms, 4 baths, a gorgeous kitchen, den, family room, and sun-filled living room with massive windows. The luxurious primary suite includes a spa-like ensuite and huge walk-in closet. Triple oversized heated garage, detached garage, upstairs laundry, and all furniture included. Enjoy the expansive deck and two 40x100 barns, formerly used for an equestrian operationâ€"with a transferable Horse Breeding License. Ideal for a hobby farm, organic venture, nursery, or private retreat. Bonus: Subdivision potential with the estate located next to a developed acreage community. Endless possibilities!