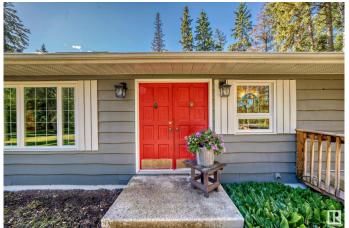

### \$624,900

3 Bedroom, 2.50 Bathroom, 1,516 sqft Rural on 4.54 Acres

Sierra Grande Estates, Rural Strathcona County, AB

Slice of heaven sitting on 4.54 Acres in Sierra Grande Estates, home has been meticulously cared for over time! Lovely primary suite with gas fireplace, walk in closet, spacious ensuite and patio doors overlooking your stunning yard! Home has an abundance of natural light, gleaming hardwood floors, fully finished basement and a 2 car attached garage! Home has been modified and is wheelchair accessible! Outside, you'll find a perfect blend of privacy and open space, with a mix of trees that provide seclusion and clearings where deer and moose gracefully roam. A 30x50 heated shop with hoist completes this gem, making it an idyllic haven for those seeking a balance between work and play!

#### **Amenities**

Features Deck, Fire Pit, No Animal Home, No Smoking Home