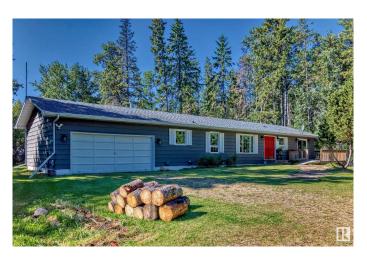

### \$624,900

3 Bedroom, 2.50 Bathroom, 1,516 sqft Rural on 4.54 Acres

Sierra Grande Estates, Rural Strathcona County, AB

Slice of heaven sitting on 4.54 Acres in Sierra Grande Estates, home has been meticulously cared for over time! Lovely primary suite with gas fireplace, walk in closet, spacious ensuite and patio doors overlooking your stunning yard! Home has an abundance of natural light, gleaming hardwood floors, fully finished basement and a 2 car attached garage! Home has been modified and is wheelchair accessible! Outside, you'll find a perfect blend of privacy and open space, with a mix of trees that provide seclusion and clearings where deer and moose gracefully roam. A 30x50 heated shop with hoist completes this gem, making it an idyllic haven for those seeking a balance between work and play!

#### **Exterior**

Exterior Wood

Exterior Features Backs Onto Park/Trees, Cul-De-Sac, Private Setting

Construction Wood

Foundation Concrete Perimeter