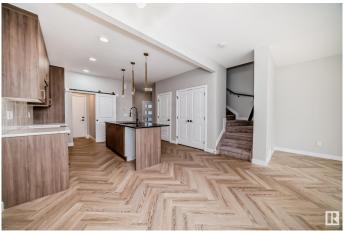

## \$469.888

3 Bedroom, 2.50 Bathroom, 1,397 sqft Single Family on 0.00 Acres

Mattson, Edmonton, AB

This stunning QUICK POSSESSION half-duplex home in the emerging community of Mattson. Experience open-concept living in this modern home with an attached 2-car garage. The main floor features 9' ceilings, a mudroom, pantry, and half bath for convenience. The kitchen includes 42" cabinets, a water line for the fridge, a gas line to the stove, and \$3,000 toward appliances, all highlighted by elegant dual toned stone countertops. Upstairs offers a laundry area, full bath, and three spacious bedrooms. The primary suite includes a walk-in closet and luxurious 4-piece ensuite. With a side entry and legal suite rough-ins for future development. Front and back landscaping included. Photos from a previous build & may differ; interior colors are not represented, upgrades may vary, no appliances included. VT of previous build, interior colors represented.

## **Essential Information**

MLS® # E4447588 Price \$469,888

Bedrooms 3
Bathrooms 2.50
Full Baths 2

Half Baths 1

Square Footage 1,397 Acres 0.00 Year Built 2025

Type Single Family Sub-Type Half Duplex

Style 2 Storey
Status Active