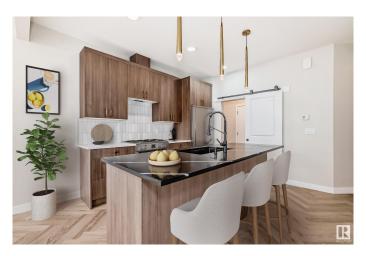

## \$469.888

3 Bedroom, 2.50 Bathroom, 1,397 sqft Single Family on 0.00 Acres

Mattson, Edmonton, AB

This stunning QUICK POSSESSION half-duplex home in the emerging community of Mattson. Experience open-concept living in this modern home with an attached 2-car garage. The main floor features 9' ceilings, a mudroom, pantry, and half bath for convenience. The kitchen includes 42" cabinets, a water line for the fridge, a gas line to the stove, and \$3,000 toward appliances, all highlighted by elegant dual toned stone countertops. Upstairs offers a laundry area, full bath, and three spacious bedrooms. The primary suite includes a walk-in closet and luxurious 4-piece ensuite. With a side entry and legal suite rough-ins for future development. Front and back landscaping included. Photos from a previous build & may differ; interior colors are not represented, upgrades may vary, no appliances included. VT of previous build, interior colors represented.

## **Essential Information**

MLS® # E4447588 Price \$469,888

Bedrooms 3
Bathrooms 2.50
Full Baths 2

Half Baths 1

Square Footage 1,397 Acres 0.00 Year Built 2025

Type Single Family Sub-Type Half Duplex

Style 2 Storey
Status Active