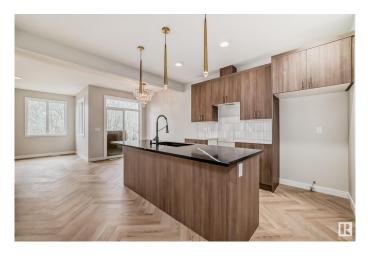

## \$469.888

3 Bedroom, 2.50 Bathroom, 1,397 sqft Single Family on 0.00 Acres

Mattson, Edmonton, AB

This stunning QUICK POSSESSION half-duplex home in the emerging community of Mattson. Experience open-concept living in this modern home with an attached 2-car garage. The main floor features 9' ceilings, a mudroom, pantry, and half bath for convenience. The kitchen includes 42" cabinets, a water line for the fridge, a gas line to the stove, and \$3,000 toward appliances, all highlighted by elegant dual toned stone countertops. Upstairs offers a laundry area, full bath, and three spacious bedrooms. The primary suite includes a walk-in closet and luxurious 4-piece ensuite. With a side entry and legal suite rough-ins for future development. Front and back landscaping included. Photos from a previous build & may differ; interior colors are not represented, upgrades may vary, no appliances included. VT of previous build, interior colors represented.

## **Essential Information**

MLS® # E4447588 Price \$469,888

Bedrooms 3
Bathrooms 2.50
Full Baths 2

Half Baths 1

Square Footage 1,397 Acres 0.00 Year Built 2025

Type Single Family Sub-Type Half Duplex

Style 2 Storey
Status Active