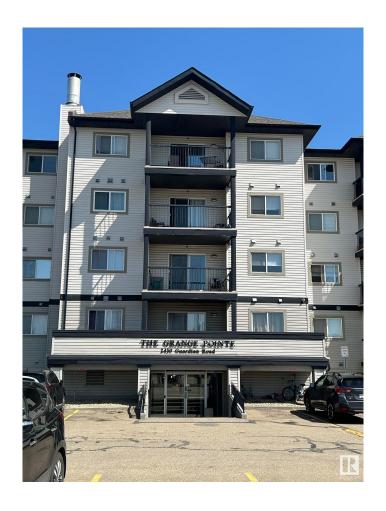

# \$189,500 - 104 2430 Guardian Road, Edmonton

MLS® #E4447707

### \$189,500

2 Bedroom, 2.00 Bathroom, 861 sqft Condo / Townhouse on 0.00 Acres

Glastonbury, Edmonton, AB

Two bedroom, two bathroom unit in the most desirable Grange Pointe. Newer paint and vinyl plank floors. Spacious kitchen with loads of cabinets and stainless steel appliances. Large living room and a dining , large windows , sliding patio doors to the large balcony. Spacious master bedroom has a walk through closet and an ensuite bathroom. A roomy second bedroom, a second four piece bath with linen closet. This unit also offers in suite laundry , as well as one surface energized parking stall. Excellent access to shopping, public transportation, schools and located within minutes from the Whitemud and Anthony Henday.

# **Community Information**

Address 104 2430 Guardian Road

Area Edmonton Subdivision Glastonbury City Edmonton **ALBERTA** County

**Province** AB

Postal Code T5J 6X9